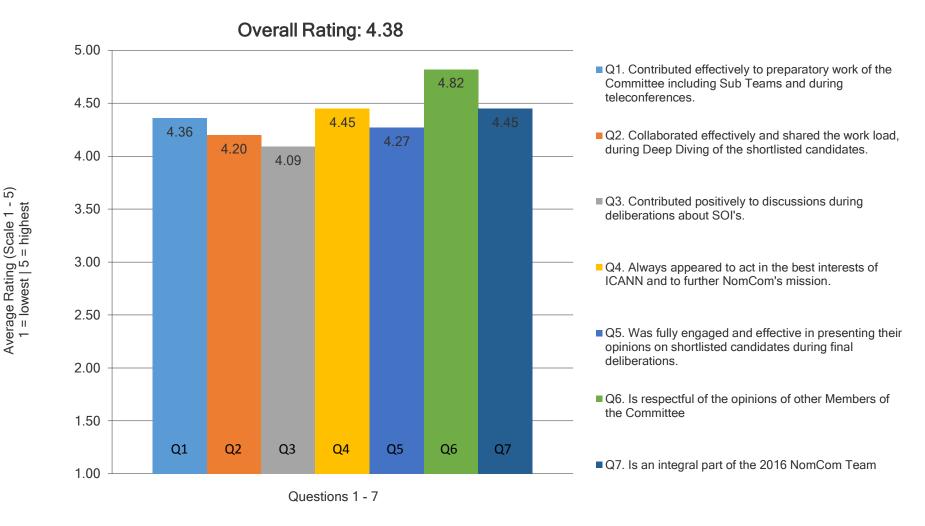

#### 2016 NomCom Member – Zahid Jamil 360 Review

### 2016 NomCom Member – Zahid Jamil 360 Review