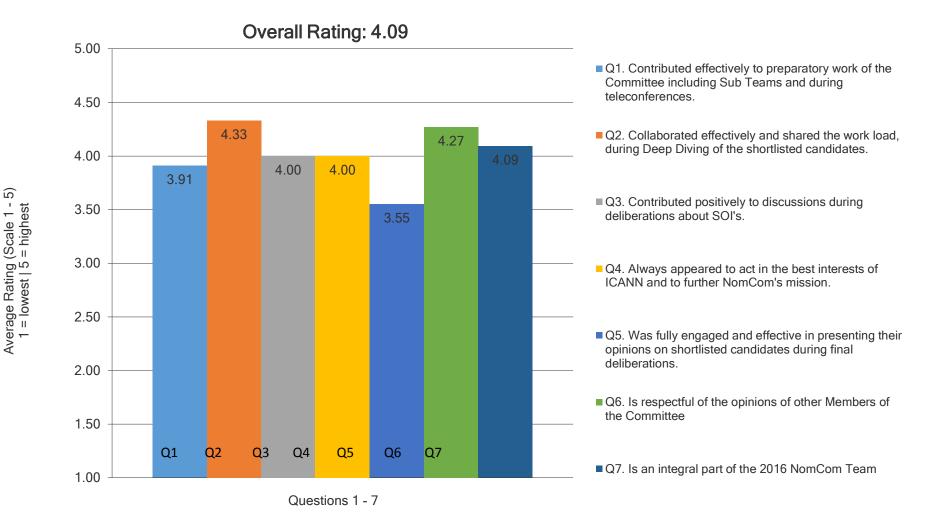

character of this NomCom member

Answered: 5 Skipped: 7

| # | Responses                                                    |
|---|--------------------------------------------------------------|
| 1 | knowledgeable, dedicated, experienced                        |
| 2 | Experienced, Thoughtful, Listener, Participative, Respectful |
| 3 | Committed Integrity Smart Serious Respectful                 |
| 4 | 1. Agreeable 2. Efficient                                    |
| 5 | respectful, effective, collaborative, hard worker, detailist |

#### Q3 Comments:

Answered: 1 Skipped: 11

| # | Responses                                    |
|---|----------------------------------------------|
| 1 | He contributed positively as a NomCom Member |



## 2016 NomCom Member – Alejandro Acosta 360 Review





## 2016 NomCom Member – Alejandro Acosta 360 Review

# Q2 Please list five (5) words that best describe the character of this NomCom member.

Answered: 6 Skipped: 5

| # | Responses                                             |
|---|-------------------------------------------------------|
| 1 | thoughtful, listener, deliberate, considerate         |
| 2 | Committed Serious Techie Leadership Motivated         |
| 3 | Attentive, open, good listener, amiable, knowledgable |
| 4 | Dedicated, hardworker,                                |
| 5 | Hard working and a good addition to our team          |
| 6 | Friendly, Jolly, Respectful, Listener, Participative  |

#### Q3 Comments:

Answered: 1 Skipped: 10

| # | Responses                                       |
|---|----------------------------