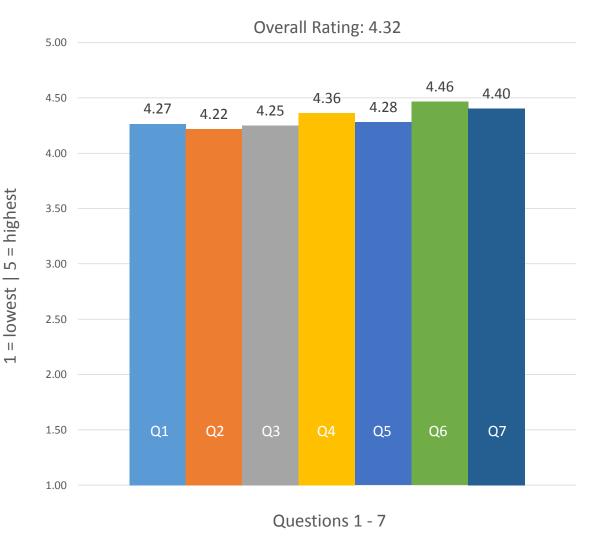

### 2016 NomCom Member 360 Review – Committee\* Aggregate Results

Q1. Contributed effectively to preparatory work of the Committee including Sub Teams and during teleconferences.

- Q2. Collaborated effectively and shared the work load, during Deep Diving of the shortlisted candidates.
- Q3. Contributed positively to discussions during deliberations about SOI's.
- Q4. Always appeared to act in the best interests of ICANN and to further NomCom's mission.
- Q5. Was fully engaged and effective in presenting their opinions on shortlisted candidates during final deliberations.
- Q6. Is respectful of the opinions of other Members of the Committee
- Q7. Is an integral part of the 2015 NomCom Team

\*NomCom Chair, Chair Elect and Associate Chair not included

Average Rating (Scale 1 -