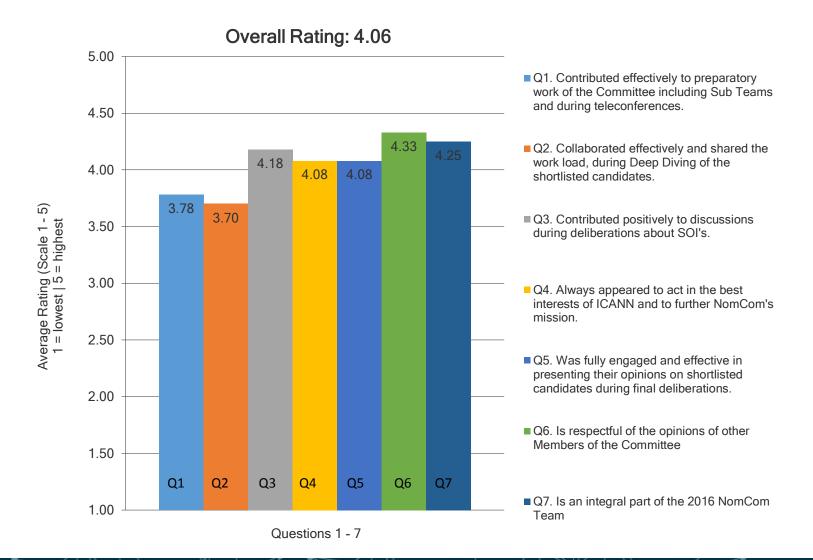

|
| 4 | good communicator intelligent attentive             |
| 5 | 1. Unconventional 2. Succinct 3. Analytical         |
| 6 | Energetic, open-minded, respectful                  |
| 7 | effective, modest, collaborative, detailist, active |

#### Q3 Comments:

Answered: 3 Skipped: 9

| # | Responses                                                                         |
|---|-----------------------------------------------------------------------------------|
| 1 | He contributed positively as a NomCom Member                                      |
| 2 | He enjoyed presenting "3 points". He made sure candidates knew who he worked for. |
| 3 | Steve was great. Enjoyed having him on the NomCom                                 |



### 2016 NomCom Member – Damon Ashcraft 360 Review





### 2016 NomCom Member – Damon Ashcraft 360 Review

# Q2 Please list five (5) words that best describe the character of this NomCom member

Answered: 4 Skipped: 8

| # | Responses                                     |
|---|-----------------------------------------------|
| 1 | knowledgeable,                                |
| 2 | Strong, Vocal, Expressive                     |
| 3 | Integrity Commitment Serious Smart Respectful |
| 4 | 1. Good listener 2. Succinct 3. Thoughful     |

#### Q3 Comments:

Answered: 4 Skipped: 8

| # | Responses                                                                       |
|---|---------------------------------------------------------------------------------|
| 1 | Good participant                                                                |