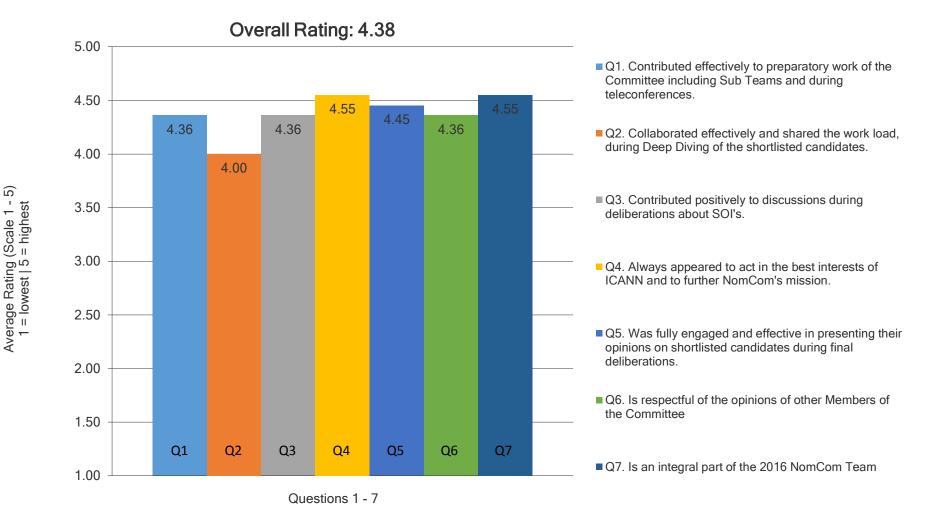

### 2016 NomCom Member 360 Review – Committee\* Aggregate Results

Q1. Contributed effectively to preparatory work of the Committee including Sub Teams and during teleconferences.

- Q2. Collaborated effectively and shared the work load, during Deep Diving of the shortlisted candidates.
- Q3. Contributed positively to discussions during deliberations about SOI's.
- Q4. Always appeared to act in the best interests of ICANN and to further NomCom's mission.
- Q5. Was fully engaged and effective in presenting their opinions on shortlisted candidates during final deliberations.
- Q6. Is respectful of the opinions of other Members of the Committee
- Q7. Is an integral part of the 2015 NomCom Team

\*NomCom Chair, Chair Elect and Associate Chair not included

Average Rating (Scale 1 -