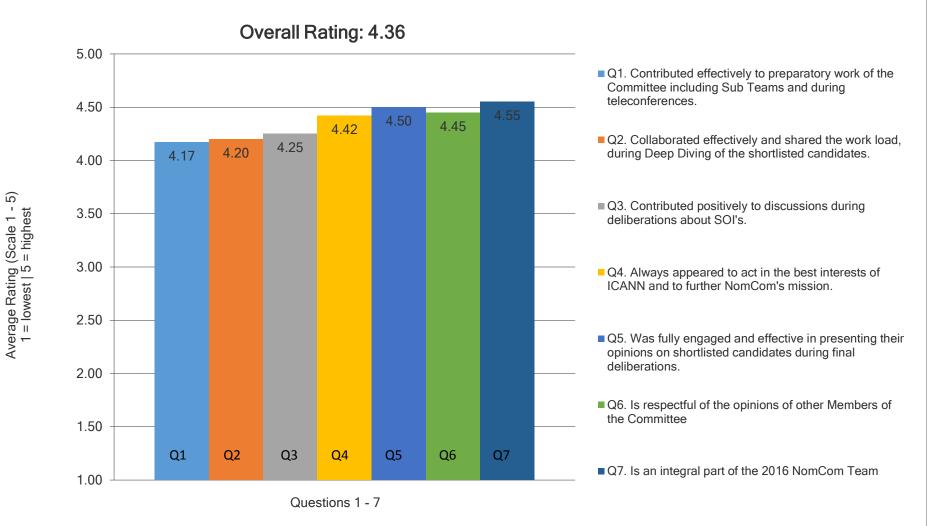

### 2016 NomCom Member – Stephen Coates 360 Review

## 2016 NomCom Member – Stephen Coates 360 Review