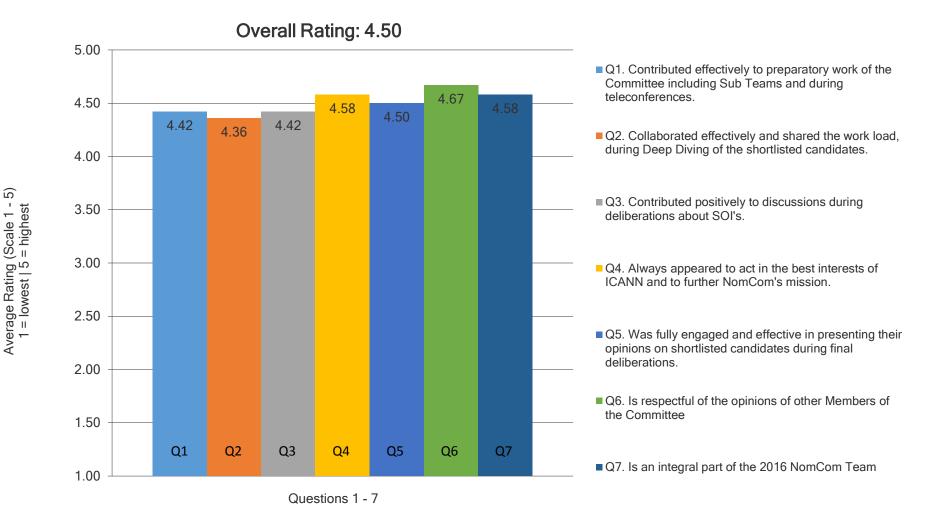

### 2016 NomCom Member 360 Review – Committee\* Aggregate Results

Q1. Contributed effectively to preparatory work of the Committee including Sub Teams and during teleconferences.

- Q2. Collaborated effectively and shared the work load, during Deep Diving of the shortlisted candidates.
- Q3. Contributed positively to discussions during deliberations about SOI's.
- Q4. Always appeared to act in the best interests of ICANN and to further NomCom's mission.
- Q5. Was fully engaged and effective in presenting their opinions on shortlisted candidates during final deliberations.
- Q6. Is respectful of the opinions of other Members of the Committee
- Q7. Is an integral part of the 2015 NomCom Team

\*NomCom Chair, Chair Elect and Associate Chair not included

Average Rating (Scale 1 -