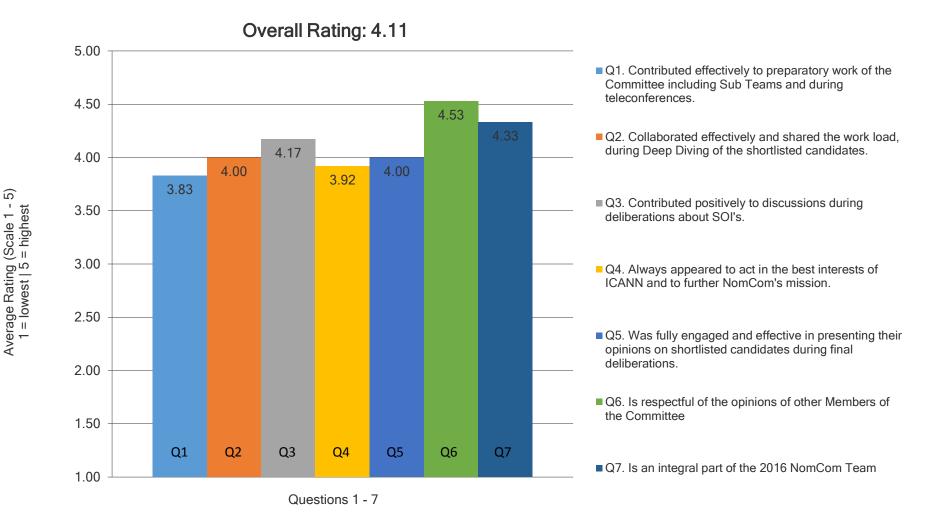

### 2016 NomCom Member 360 Review – Committee\* Aggregate Results

Q1. Contributed effectively to preparatory work of the Committee including Sub Teams and during teleconferences.

- Q2. Collaborated effectively and shared the work load, during Deep Diving of the shortlisted candidates.
- Q3. Contributed positively to discussions during deliberations about SOI's.
- Q4. Always appeared to act in the best interests of ICANN and to further NomCom's mission.
- Q5. Was fully engaged and effective in presenting their opinions on shortlisted candidates during final deliberations.
- Q6. Is respectful of the opinions of other Members of the Committee
- Q7. Is an integral part of the 2015 NomCom Team

\*NomCom Chair, Chair Elect and Associate Chair not included

Average Rating (Scale 1 -