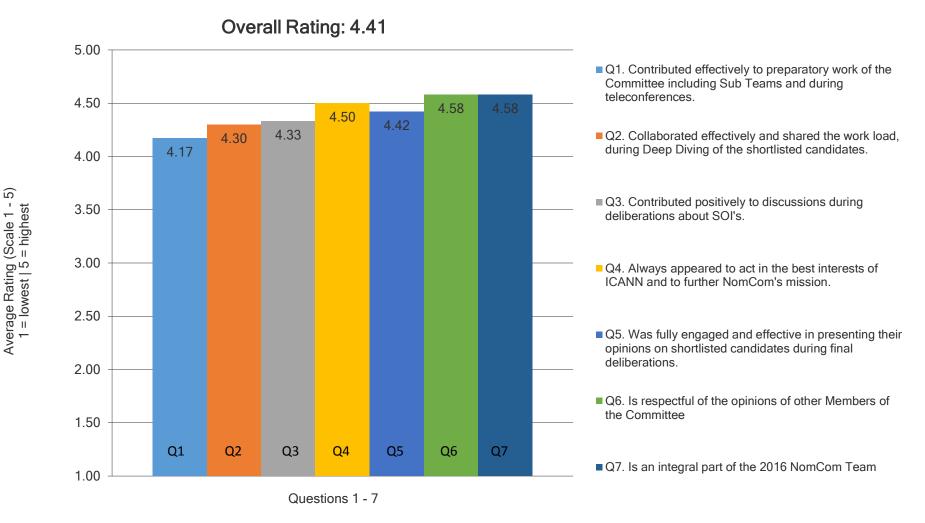

### 2016 NomCom Member – Stephen Coates 360 Review

## 2016 NomCom Member – Stephen Coates 360 Review