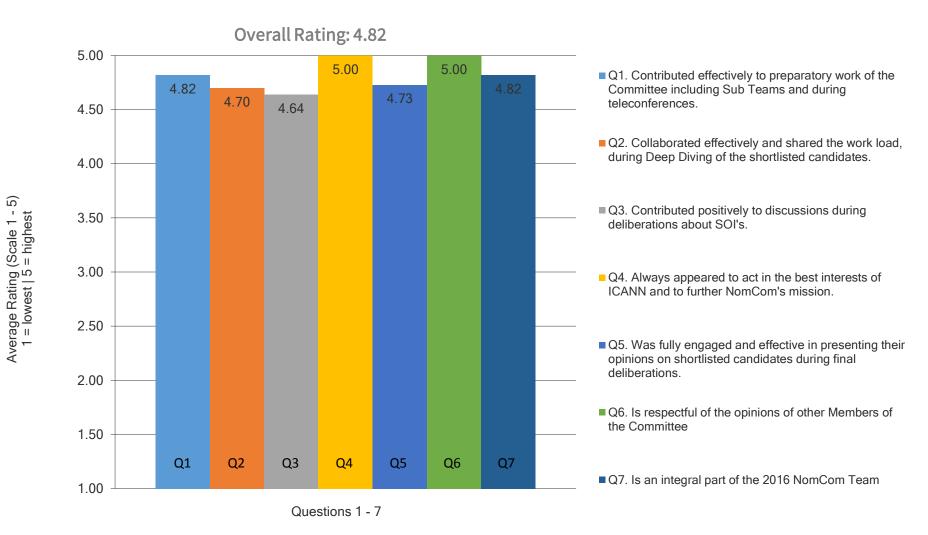

------------------------------------|
| 1 | participative, dedicated, good listener,                        |
| 2 | Motivated, Learner, Respectful, Participative, Friendly         |
| 3 | Integrity Commitment Serious Clever Polite                      |
| 4 | intelligent attentive                                           |
| 5 | 1. Considerate 2. Thorough 3. Respectful 4. Engaged             |
| 6 | respectfull, modest, collaborative, detailist, strong opinion,  |
| 7 | able to shine a light on different / not so common perspectives |

#### Q3 Comments:

Answered: 1 Skipped: 11

| # | Responses                                    |
|---|----------------------------------------------|
| 1 | He contributed positively as a NomCom Member |



## 2016 NomCom Member – Yrjo Lansipuro 360 Review





## 2016 NomCom Member – Yrjo Lansipuro 360 Review

## Q2 Please list five (5) words that best describe the character of this NomCom member

Answered: 7 Skipped: 5

| # | Responses                                                   |
|---|-------------------------------------------------------------|
| 1 | dedicated, respectful, worker, knowledgeable, experienced   |
| 2 | Mature, Experienced, Good Listener, Respectful, Thoughtful  |
| 3 | Integrity Commitment Devoted Serious Knowledgeable          |
| 4 | attentive knowledgeable thinker                             |
| 5 | 1. Objective 2. Measured 3. Respectful                      |
| 6 | collaborative, strong opinion, detailist, effective, active |
| 7 | well-though-out                                             |

#### Q3 Comments: