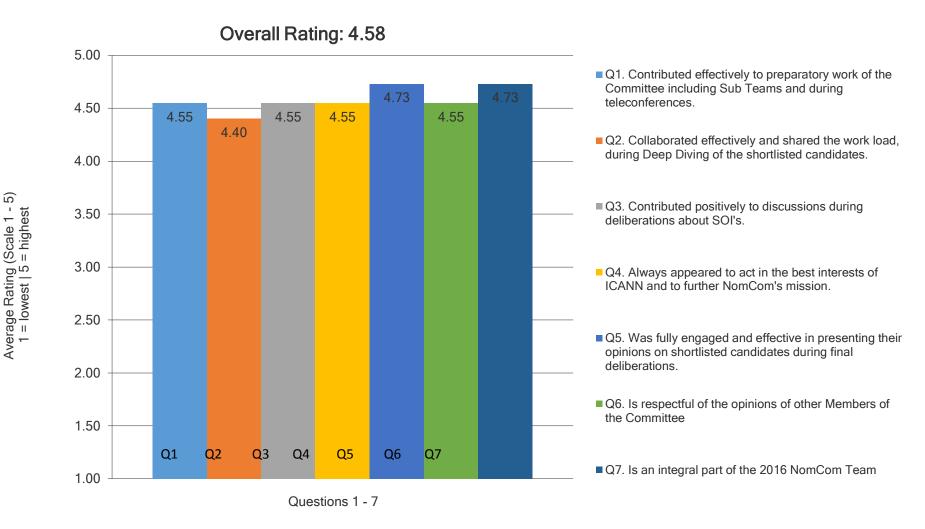

### 2016 NomCom Member – Stephen Coates 360 Review

## 2016 NomCom Member – Stephen Coates 360 Review