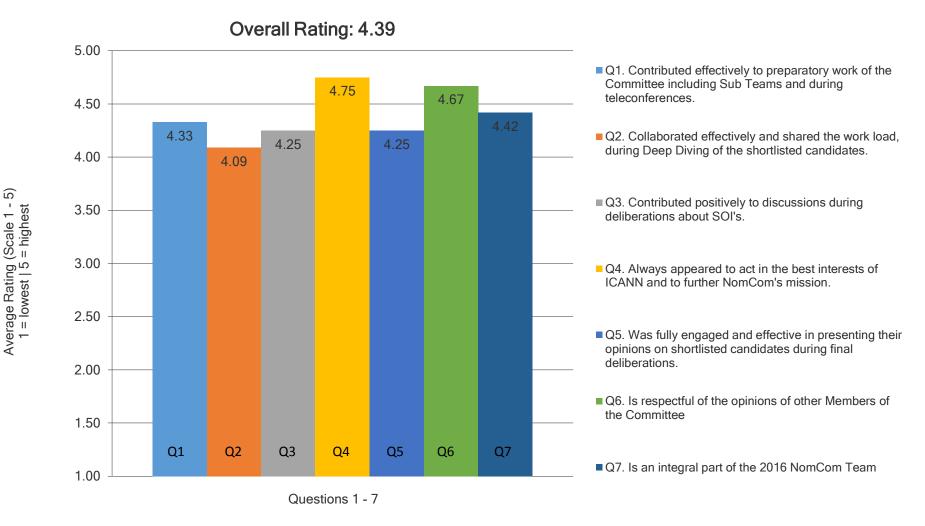

### 2016 NomCom Member – Stephen Coates 360 Review

## 2016 NomCom Member – Stephen Coates 360 Review