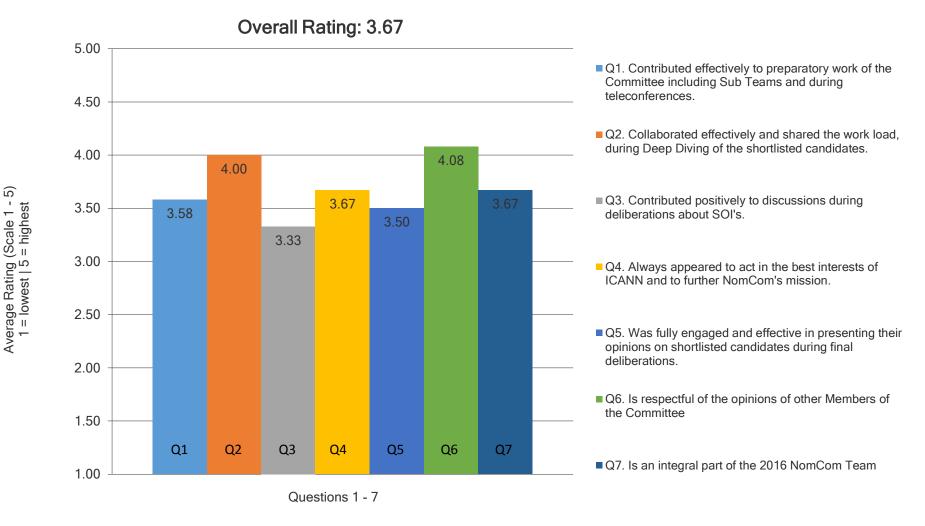

### 2016 NomCom Member 360 Review – Committee\* Aggregate Results

Q1. Contributed effectively to preparatory work of the Committee including Sub Teams and during teleconferences.

- Q2. Collaborated effectively and shared the work load, during Deep Diving of the shortlisted candidates.
- Q3. Contributed positively to discussions during deliberations about SOI's.
- Q4. Always appeared to act in the best interests of ICANN and to further NomCom's mission.
- Q5. Was fully engaged and effective in presenting their opinions on shortlisted candidates during final deliberations.
- Q6. Is respectful of the opinions of other Members of the Committee
- Q7. Is an integral part of the 2015 NomCom Team

\*NomCom Chair, Chair Elect and Associate Chair not included

Average Rating (Scale 1 -