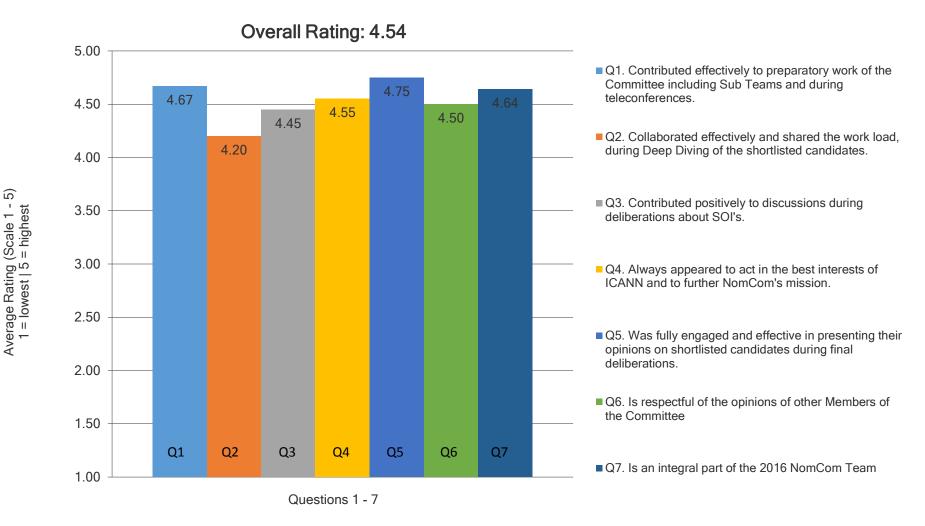

d Serious                            |
| 4 | intelligent direct clear attentive intelligent                                    |
| 5 | very critical, not effective, private interest, not respectful, not collaborative |
| 6 | systematic                                                                        |

#### Q3 Comments:

Answered: 3 Skipped: 9

| # | Responses                                                              |
|---|------------------------------------------------------------------------|
| 1 | A respectful participant, hard worker                                  |
| 2 | He contributed positively as a NomCom Member                           |
| 3 | Tom was great. A real team player who added a great deal to our group. |



#### 2016 NomCom Member – Ken Stubbs 360 Review





### 2016 NomCom Member - Ken Stubbs 360 Review

# Q2 Please list five (5) words that best describe the character of this NomCom member

Answered: 7 Skipped: 5

| # | Responses                                                         |
|---|-------------------------------------------------------------------|
| 1 | Opinionated, talkative, overbearing, dedicated, experienced       |
| 2 | Mature, Experienced, Thoughtful, Expressive, Vocal                |
| 3 | Knowledgeable Smart Integrity Respected Commitment                |
| 4 | experienced                                                       |
| 5 | 1. Outspoken 2. No-nonsense 3. Blunt 4. Integrity                 |
| 6 | collaborative, detailist, very active, strong opinions, effective |
| 7 | passionate, has a very strong opinion